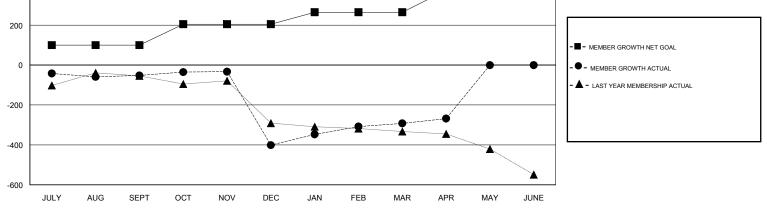

## GMT: ANIL TULSYAN

| GMT: ANIL TULSYAN |               |           | LOCATION INDIA |                       |                           | GMT CA                  |                                                    |
|-------------------|---------------|-----------|----------------|-----------------------|---------------------------|-------------------------|----------------------------------------------------|
|                   | Club          | S         |                | Members               |                           |                         |                                                    |
|                   | RESULTS FOR   | 2018-2019 |                | RESULTS FOR 2018-2019 |                           |                         |                                                    |
| QUARTER           | NEW CLUB GOAL | NEW CLUBS | DROPPED CLUBS  | QUARTER               | MEMBER GROWTH NET<br>GOAL | MEMBER GROWTH<br>ACTUAL | DROPPED<br>MEMBERS ACTUAL<br>(including transfers) |
| JULY/AUG/SEPT     | 4             | 1         | 0              | JULY/AUG/SEPT         | 100                       | 113                     | 132                                                |
| OCT/NOV/DEC       | 4             | 2         | 11             | OCT/NOV/DEC           | 105                       | 114                     | 446                                                |
| JAN/FEB/MAR       | 1             | 2         | 1              | JAN/FEB/MAR           | 60                        | 300                     | 107                                                |
| APR/MAY/JUNE      | 1             | 0         | 0              | APR/MAY/JUNE          | 110                       | 97                      | 32                                                 |