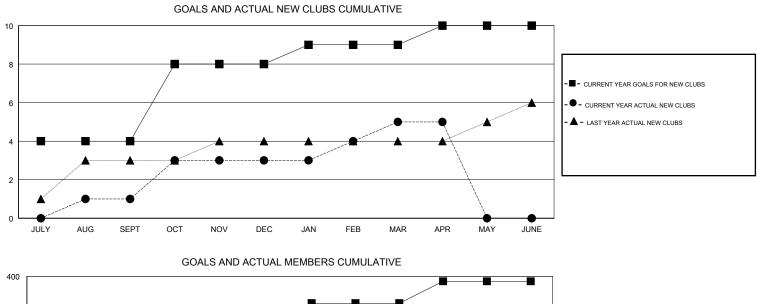

## GMT: ANIL TULSYAN

| GMT: ANIL TULSYAN |               |           | LOCATION INDIA |                       |                           | GMT CA                  |                                                    |
|-------------------|---------------|-----------|----------------|-----------------------|---------------------------|-------------------------|----------------------------------------------------|
|                   | Club          | S         |                | Members               |                           |                         |                                                    |
|                   | RESULTS FOR   | 2018-2019 |                | RESULTS FOR 2018-2019 |                           |                         |                                                    |
| QUARTER           | NEW CLUB GOAL | NEW CLUBS | DROPPED CLUBS  | QUARTER               | MEMBER GROWTH NET<br>GOAL | MEMBER GROWTH<br>ACTUAL | DROPPED<br>MEMBERS ACTUAL<br>(including transfers) |
| JULY/AUG/SEPT     | 4             | 1         | 0              | JULY/AUG/SEPT         | 100                       | 113                     | 132                                                |
| OCT/NOV/DEC       | 4             | 2         | 11             | OCT/NOV/DEC           | 105                       | 114                     | 446                                                |
| JAN/FEB/MAR       | 1             | 2         | 1              | JAN/FEB/MAR           | 60                        | 300                     | 107                                                |
| APR/MAY/JUNE      | 1             | 0         | 0              | APR/MAY/JUNE          | 110                       | 97                      | 32                                                 |